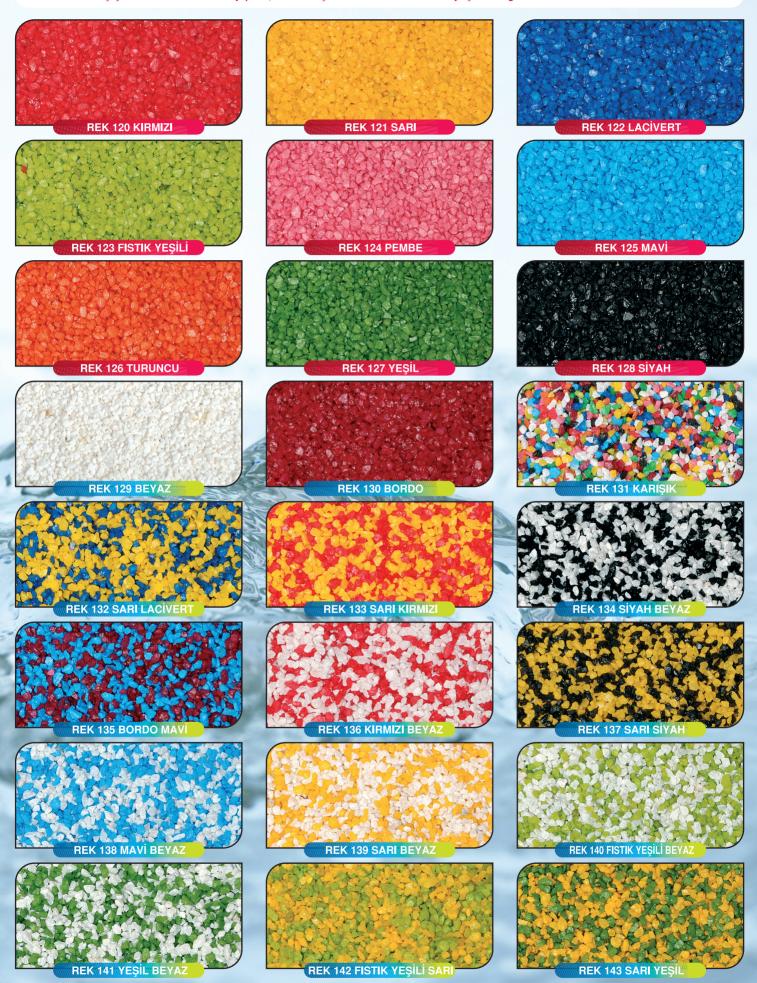

# **RENKLİ KUVARS KUMLAR (COLOR QUARTZ)**

ø 0.7 mm

Renkli Kuvars kum çeşitlerimiz salınım ve kusma yapmaz, asitte dahi çözünmez. Zehirsizdir. 5 Yıl boya çıkmama garantisi vardır. Yıkamadan direk olarak kullanılabilir.

Renkli Kuvars kum çeşitlerimiz salınım ve kusma yapmaz, asitte dahi çözünmez. Zehirsizdir. 5 Yıl boya çıkmama garantisi vardır. Yıkamadan direk olarak kullanılabilir.

Renkli Kuvars kum çeşitlerimiz salınım ve kusma yapmaz, asitte dahi çözünmez. Zehirsizdir. 5 Yıl boya çıkmama garantisi vardır. Yıkamadan direk olarak kullanılabilir.