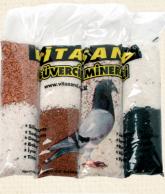

Dünyada ilk ve tek diyebileceğimiz 12 değişik renkte taş ihtiva eden 4'lü güvercin mineralini ve kuşların ishal olmasını önleyip, sindirim sistemini düzenleyen 1000°C de fırınlanmış güvercin kilini üretmekteyiz.

### **GÜVERCİN MİNERAL TAŞLARI**

Güvercinlerin organizması için yemlerin yanısıra minerallerinde çok önemli olduğu bilimsel olarak kanıtlanmıştır. Yemler kalsiyum, magnezyum demir vb. gibi mineraller açısından fakirdir. Bu ürün bu minerallerin eksikliğinden meydana gelen yumurta ve kemik yapısı bozukluklarını, sindirim sistemi rahatsızlıklarını, yavru ölümlerini ve gelişim bozukluklarını önlemektedir.

MIN 607 SIYAH MINERAL

MİN 612 KIRMIZI BEYAZ MİNERAL

MIN 606 BEYAZ MİNERAL

MİN 611 KIRMIZI SARI MİNERAL

MİN 601 4'LÜ MİNERAL

MIN 603 ISTIRIDYE GRIT

MIN 608 SARI MINERAL

MIN 613 KIRMIZI SIYAH MINERAL

MIN 604 BEYAZ GRIT

MIN 609 KIRMIZI MINERAL

MIN 614 SİYAH BEYAZ MİNERAL

MİN 605 KIRMIZI GRİT

MIN 610 KREM MINERAL

MİN 615 KARIŞIK MİNERAL