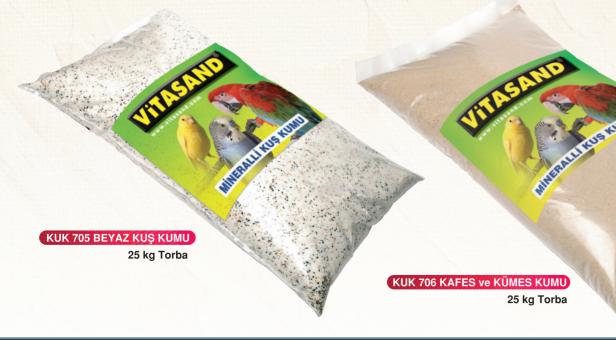

### MİNERALLİ KUŞ KUMLARI

Kuşların organizması için kuş yemlerinin yanısıra minerallerinde çok önemli olduğu bilimsel olarak kanıtlanmıştır. Yemler Kalsiyum, Demir, Magnezyum vb. gibi mineraller açısından fakirdir. Bu ürün bu minerallerin eksikliğinden meydana gelen yumurta, kemik yapısı ve sindirim sistemi bozuklukları, yavru ölümleri, renk ve tüy bozukluklarını önlemektedir. Vitasand Mineralli kuş kumunu özel kaplar içinde veya kafes tabanına sererek kuşlarınıza sunabilirsiniz.

KUK 702 MİX 2'Lİ KUŞ KUMU

KUK 703 BEYAZ KUŞ KUMU

KUK 704 SARI YUVA KUMU

"Doğa Kadar Doğal

AKVARYUM KUMU ve GÜVERCIN MINERALI SANAYI

vitasandkum@hotmail.com

www.vitasand.com