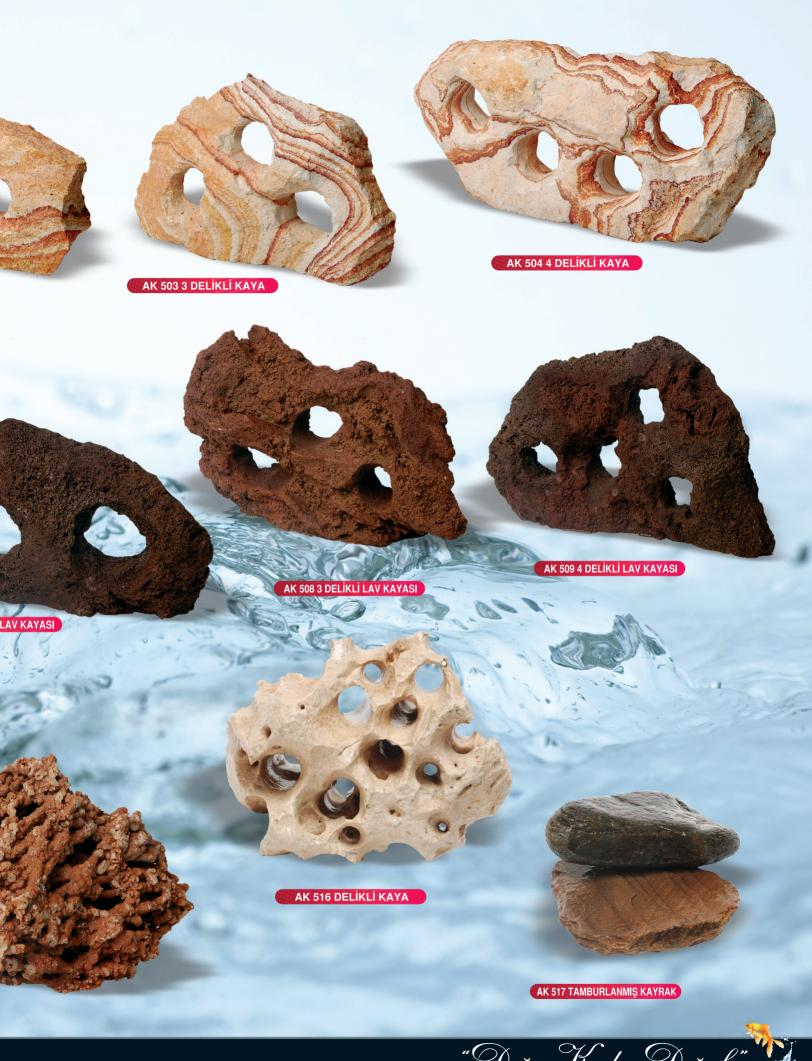

COLOR QUARTZ)**

ø 0.7 mm

Renkli Kuvars kum çeşitlerimiz salınım ve kusma yapmaz, asitte dahi çözünmez. Zehirsizdir. 5 Yıl boya çıkmama garantisi vardır. Yıkamadan direk olarak kullanılabilir.























Renkli Kuvars kum çeşitlerimiz salınım ve kusma yapmaz, asitte dahi çözünmez. Zehirsizdir. 5 Yıl boya çıkmama garantisi vardır. Yıkamadan direk olarak kullanılabilir.



Renkli Kuvars kum çeşitlerimiz salınım ve kusma yapmaz, asitte dahi çözünmez. Zehirsizdir. 5 Yıl boya çıkmama garantisi vardır. Yıkamadan direk olarak kullanılabilir.



Balıklara zararlı boya içermez, zehirsizdir, yıkamadan kullanılabilir. Fanuslarda kullanılması tavsiye edilir.



İstenilen her ebat ve renkte taş üretimi yapılabilmektedir.

### **AKVARYUM KAYALARI**



ViTASAND<sup>®</sup> Akvaryum kumları



### **GÜVERCİN MİNERAL TAŞLARI**

Güvercinlerin organizması için yemlerin yanısıra minerallerinde çok önemli olduğu bilimsel olarak kanıtlanmıştır. Yemler kalsiyum, magnezyum demir vb. gibi mineraller açısından fakirdir. Bu ürün bu minerallerin eksikliğinden meydana gelen yumurta ve kemik yapısı bozukluklarını, sindirim sistemi rahatsızlıklarını, yavru ölümlerini ve gelişim bozukluklarını önlemektedir.

Güvercinlerin günümüzde kümeslerde ve gerçek doğadan uzakta yetiştirildiklerinden bu minerallere ulaşamamaktadırlar. Türkiye'nin en büyük mineral üreticisi VİTASAND, bu mineralleri 18 YILLIK TECRÜBESİ ile doğadan güvercinlerinizin önüne kadar getirmektedir.

Bilindiği üzere kuşlarda diş yoktur, onun yerine taşlık organı vardır. Güvercinler yediklerini hazmedebilmek için taşlara ihtiyaç du