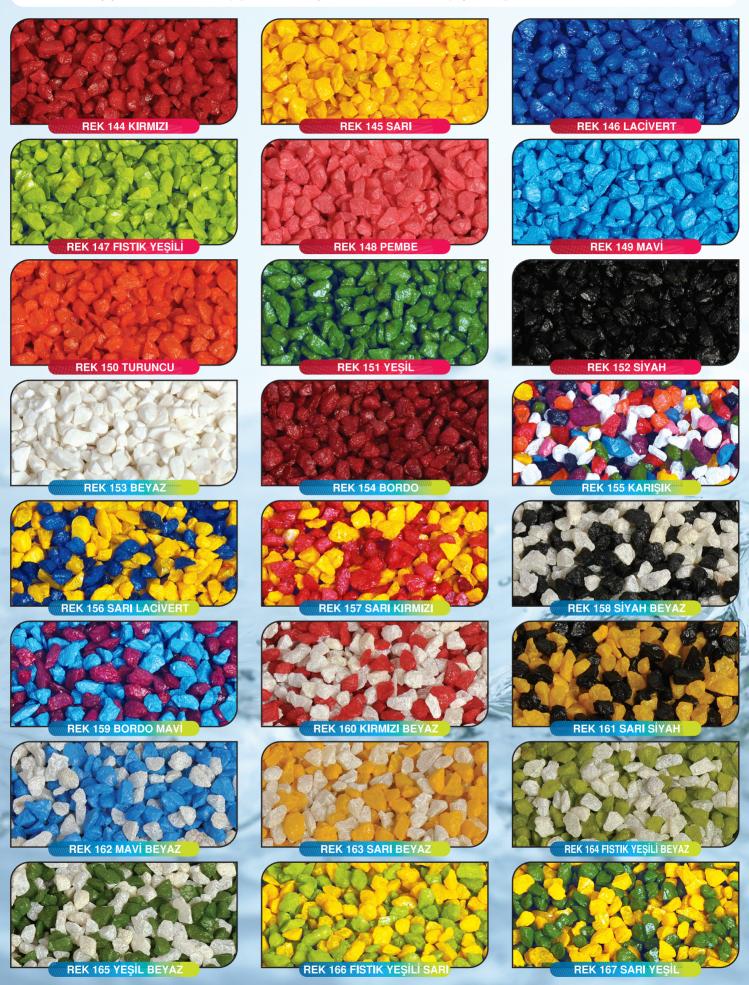

# **RENKLİ KUVARS KUMLAR (COLOR QUARTZ)**

ø 0.7 mm

Renkli Kuvars kum çeşitlerimiz salınım ve kusma yapmaz, asitte dahi çözünmez. Zehirsizdir. 5 Yıl boya çıkmama garantisi vardır. Yıkamadan direk olarak kullanılabilir.

Renkli Kuvars kum çeşitlerimiz salınım ve kusma yapmaz, asitte dahi çözünmez. Zehirsizdir. 5 Yıl boya çıkmama garantisi vardır. Yıkamadan direk olarak kullanılabilir.

Renkli Kuvars kum çeşitlerimiz salınım ve kusma yapmaz, asitte dahi çözünmez. Zehirsizdir. 5 Yıl boya çıkmama garantisi vardır. Yıkamadan direk olarak kullanılabilir.

Balıklara zararlı boya içermez, zehirsizdir, yıkamadan kullanılabilir. Fanuslarda kullanılması tavsiye edilir.

İstenilen her ebat ve renkte taş üretimi yapılabilmektedir.