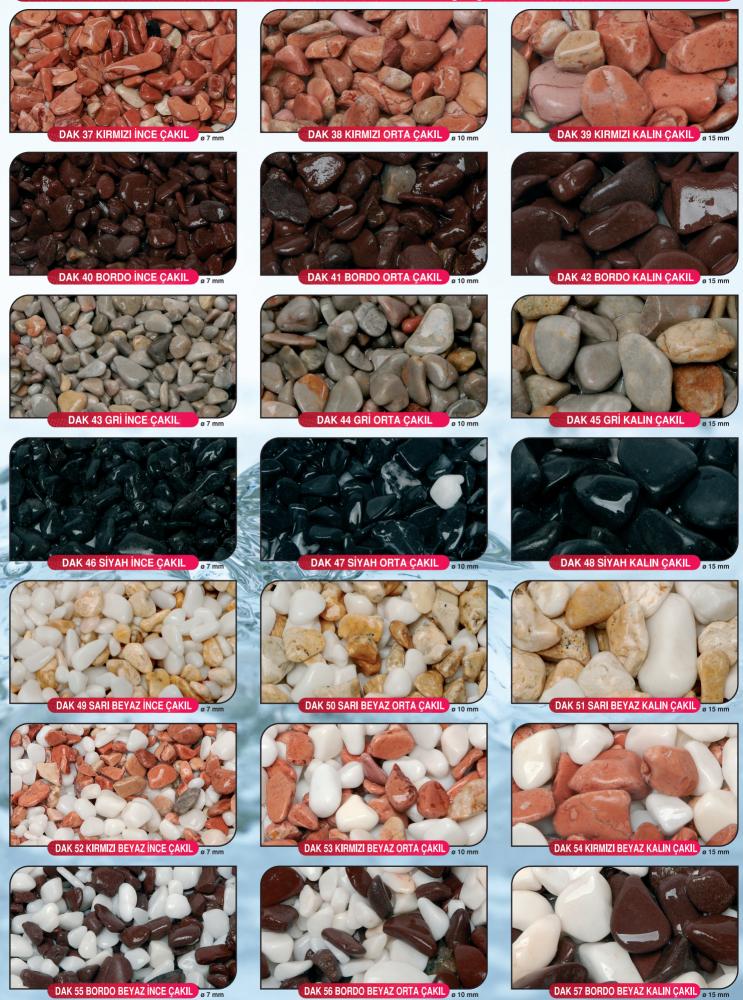

#### DOĞAL AKVARYUM KUMU ÇEŞİTLERİ

Bu kumlar akvaryumlarınız için özel olarak imal edilmiştir. Akvaryum balıkları için üretim aşamasında dezenfekte edilerek zararlı bakterilerden arındırılmıştır. Bu kumlar boya, vernik vs. hiçbir kimyasal madde içermez, tamamen doğaldır.

## DOĞAL AKVARYUM KUMU ÇEŞİTLERİ

VITASAND®

Akvaryum kumları

## **DOĞAL AKVARYUM KUMU ÇEŞİTLERİ**