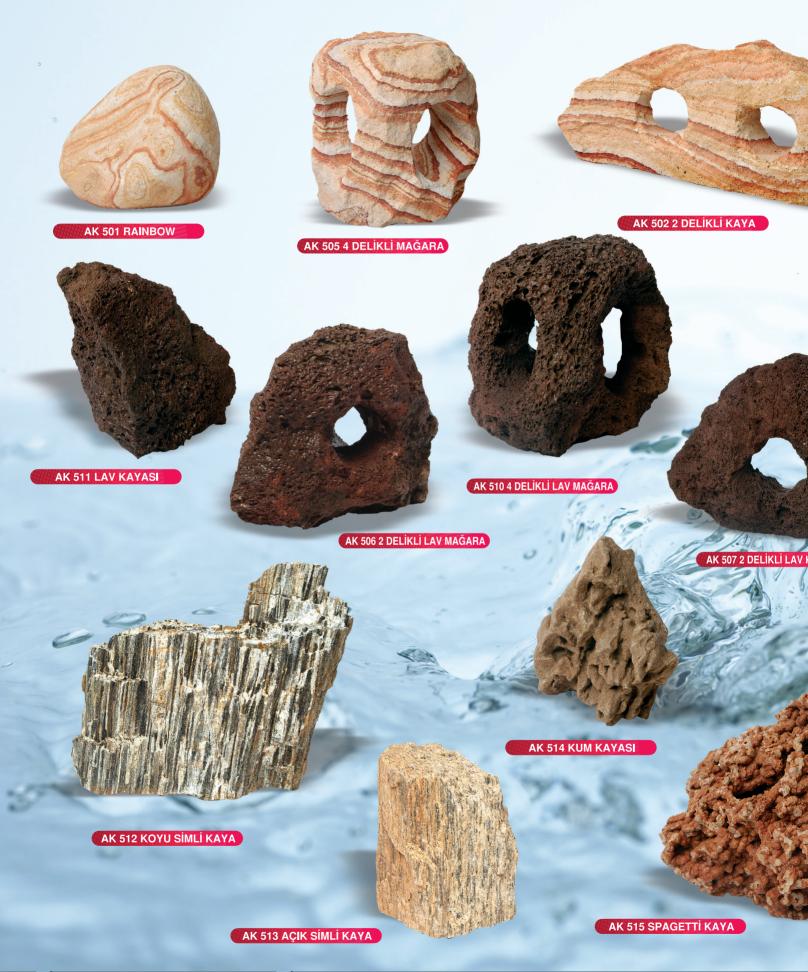

I**











# **RENKLİ KUVARS KUMLAR (COLOR QUARTZ)**

ø 0.7 mm

Renkli Kuvars kum çeşitlerimiz salınım ve kusma yapmaz, asitte dahi çözünmez. Zehirsizdir. 5 Yıl boya çıkmama garantisi vardır. Yıkamadan direk olarak kullanılabilir.























Renkli Kuvars kum çeşitlerimiz salınım ve kusma yapmaz, asitte dahi çözünmez. Zehirsizdir. 5 Yıl boya çıkmama garantisi vardır. Yıkamadan direk olarak kullanılabilir.



Renkli Kuvars kum çeşitlerimiz salınım ve kusma yapmaz, asitte dahi çözünmez. Zehirsizdir. 5 Yıl boya çıkmama garantisi vardır. Yıkamadan direk olarak kullanılabilir.



Balıklara zararlı boya içermez, zehirsizdir, yıkamadan kullanılabilir. Fanuslarda kullanılması tavsiye edilir.



İstenilen her ebat ve renkte taş üretimi yapılabilmektedir.

### **AKVARYUM KAYALARI**



ViTASAND<sup>®</sup> Akvaryum kumları



### **GÜVERCİN MİNERAL TAŞLARI**

Güvercinlerin organizması için yemlerin yanısıra minerallerinde çok önemli olduğu bilimsel olarak kanıtlanmıştır. Yemler kalsiyum, magnezyum demir vb. gibi mineraller açısından fakirdir. Bu ürün bu minerallerin eksikliğinden meydana gelen yumurta ve kemik yapısı bozukluklarını, sindirim sistemi rahatsızlıklarını, yavru ölümlerini ve gelişim bozukluklarını önlemektedir.

Güvercinlerin günümüzde kümeslerde ve gerçek doğadan uzakta yetiştirildiklerinden bu minerallere ulaşamamaktadırlar. Türkiye'nin en büyük mineral üreticisi VİTASAND, bu mineralleri 18 YILLIK TECRÜBESİ ile doğadan güvercinlerinizin önüne kadar getirmektedir.

Bilindiği üzere kuşlarda diş yoktur, onun yerine taşlık organı vardır. Güvercinler yedikler