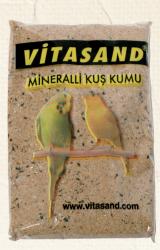

### MİNERALLİ KUŞ KUMLARI

Kuşların organizması için kuş yemlerinin yanısıra minerallerinde çok önemli olduğu bilimsel olarak kanıtlanmıştır. Yemler Kalsiyum, Demir, Magnezyum vb. gibi mineraller açısından fakirdir. Bu ürün bu minerallerin eksikliğinden meydana gelen yumurta, kemik yapısı ve sindirim sistemi bozuklukları, yavru ölümleri, renk ve tüy bozukluklarını önlemektedir. Vitasand Mineralli kuş kumunu özel kaplar içinde veya kafes tabanına sererek kuşlarınıza sunabilirsiniz.

Bu ürün Muhabbet, Kanarya, Papağan, Güvercin vs. tüm kuşlar için imal edilmiştir.

Kalsiyum
Magnezyum
Demir
Silisyum
Alüminyum
Titan
Sodyum
Potasyum
Anason
Kömür
İstiridye kabuğu

KUK 701 MİNERALLİ ŞİŞE KUŞ KUMU