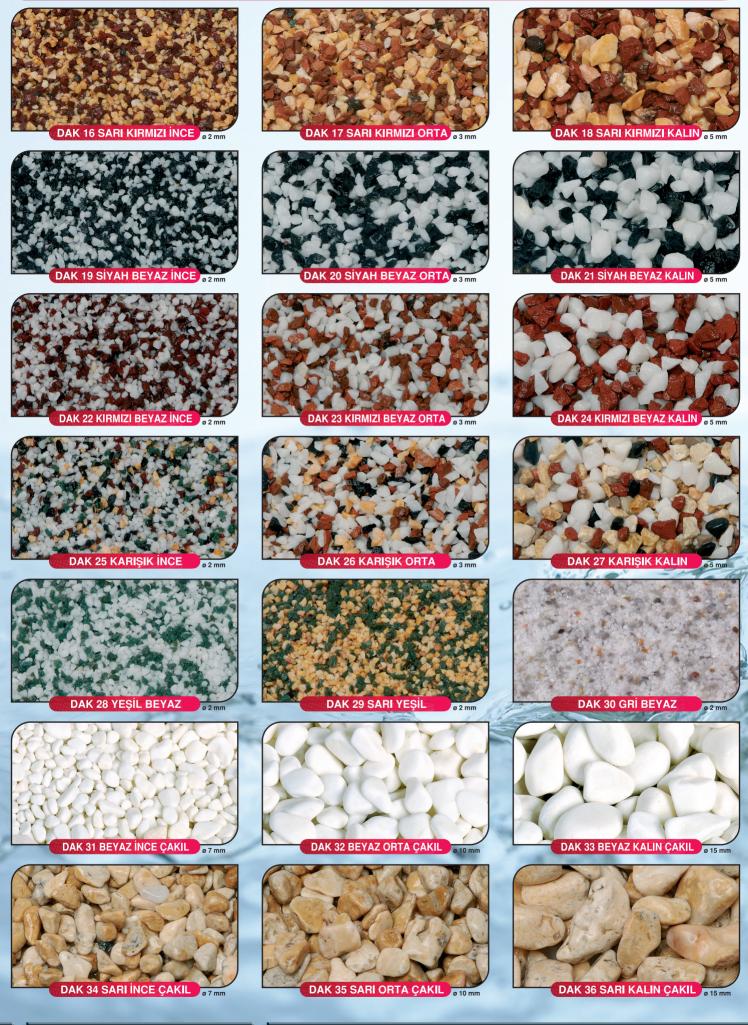

#### DOĞAL AKVARYUM KUMU ÇEŞİTLERİ

Bu kumlar akvaryumlarınız için özel olarak imal edilmiştir. Akvaryum balıkları için üretim aşamasında dezenfekte edilerek zararlı bakterilerden arındırılmıştır. Bu kumlar boya, vernik vs. hiçbir kimyasal madde içermez, tamamen doğaldır.

## **DOĞAL AKVARYUM KUMU ÇEŞİTLERİ**