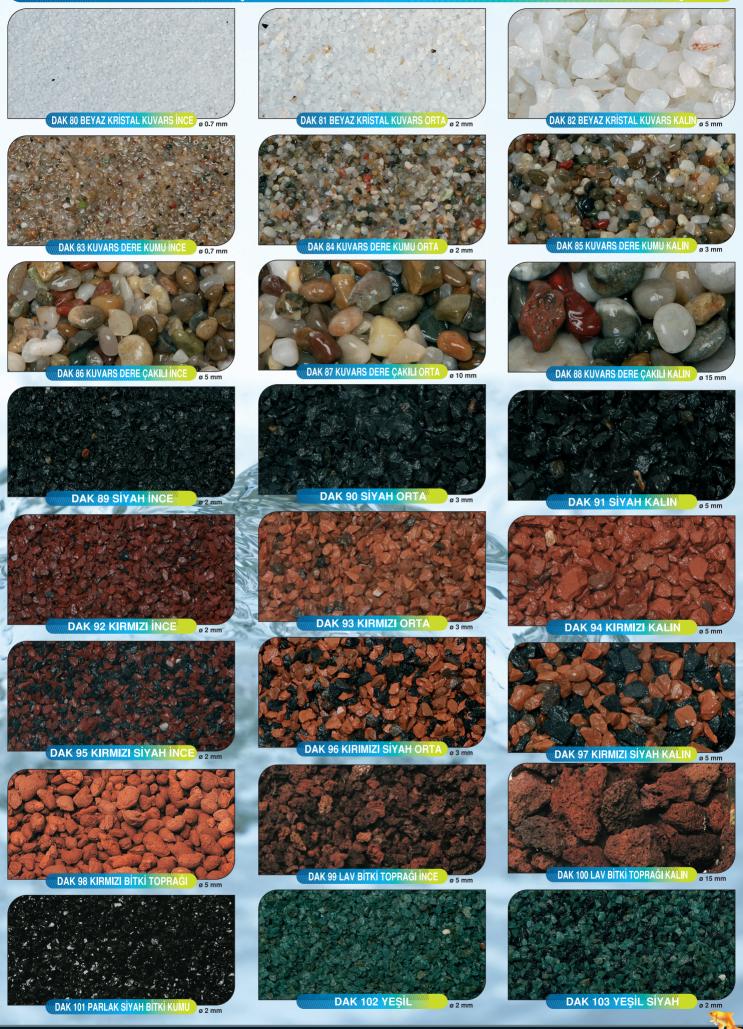

# **RENKLİ KUVARS KUMLAR (COLOR QUARTZ)**

ø 0.7 mm

Renkli Kuvars kum çeşitlerimiz salınım ve kusma yapmaz, asitte dahi çözünmez. Zehirsizdir. 5 Yıl boya çıkmama garantisi vardır. Yıkamadan direk olarak kullanılabilir.

Renkli Kuvars kum çeşitlerimiz salınım ve kusma yapmaz, asitte dahi çözünmez. Zehirsizdir. 5 Yıl boya çıkmama garantisi vardır. Yıkamadan direk olarak kullanılabilir.

Renkli Kuvars kum çeşitlerimiz salınım ve kusma yapmaz, asitte dahi çözünmez. Zehirsizdir. 5 Yıl boya çıkmama garantisi vardır. Yıkamadan direk olarak kullanılabilir.

Balıklara zararlı boya içermez, zehirsizdir, yıkamadan kullanılabilir. Fanuslarda kullanılması tavsiye edilir.

İstenilen her ebat ve renkte taş üretimi yapılabilmektedir.