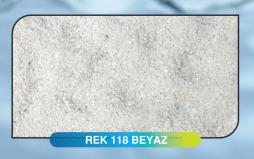

# **RENKLİ KUVARS KUMLAR (COLOR QUARTZ)**

ø 0.7 mm

Renkli Kuvars kum çeşitlerimiz salınım ve kusma yapmaz, asitte dahi çözünmez. Zehirsizdir. 5 Yıl boya çıkmama garantisi vardır. Yıkamadan direk olarak kullanılabilir.

Renkli Kuvars kum çeşitlerimiz salınım ve kusma yapmaz, asitte dahi çözünmez. Zehirsizdir. 5 Yıl boya çıkmama garantisi vardır. Yıkamadan direk olarak kullanılabilir.

Renkli Kuvars kum çeşitlerimiz salınım ve kusma yapmaz, asitte dahi çözünmez. Zehirsizdir. 5 Yıl boya çıkmama garantisi vardır. Yıkamadan direk olarak kullanılabilir.