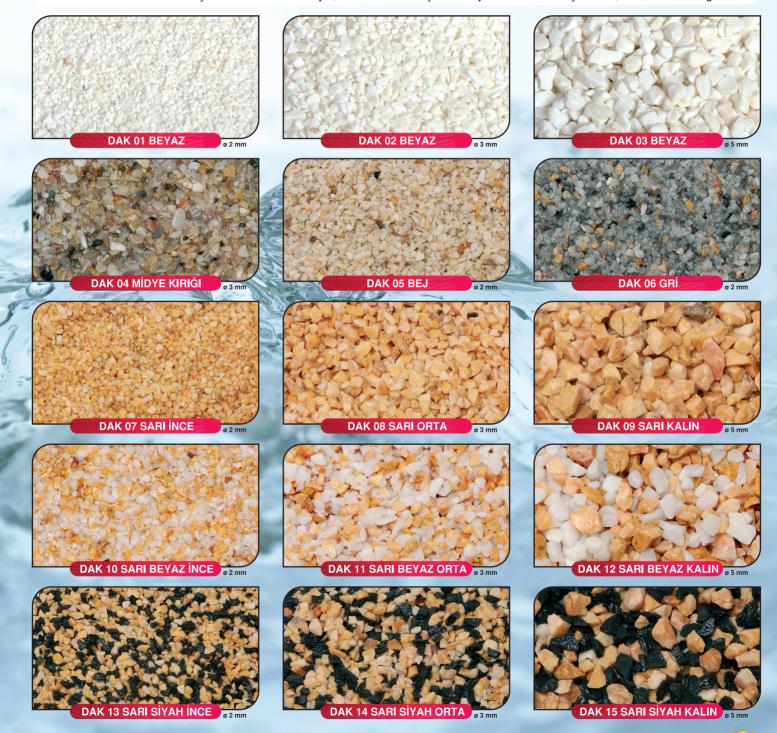

#### DOĞAL AKVARYUM KUMU ÇEŞİTLERİ

Bu kumlar akvaryumlarınız için özel olarak imal edilmiştir. Akvaryum balıkları için üretim aşamasında dezenfekte edilerek zararlı bakterilerden arındırılmıştır. Bu kumlar boya, vernik vs. hiçbir kimyasal madde içermez, tamamen doğaldır.

## **DOĞAL AKVARYUM KUMU ÇEŞİTLERİ**