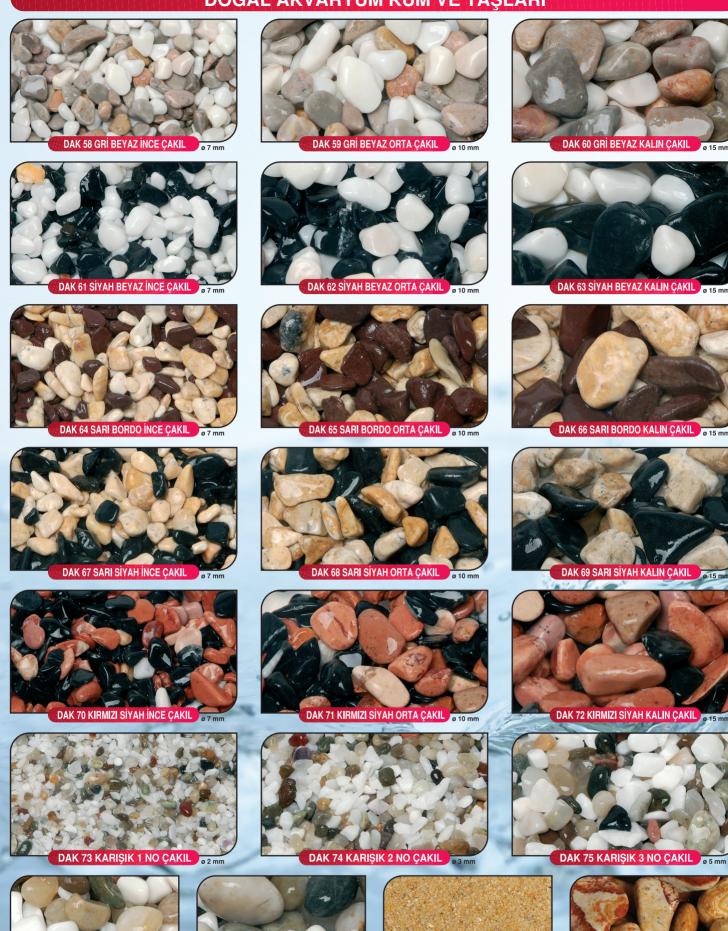

#### DOĞAL AKVARYUM KUMU ÇEŞİTLERİ

Bu kumlar akvaryumlarınız için özel olarak imal edilmiştir. Akvaryum balıkları için üretim aşamasında dezenfekte edilerek zararlı bakterilerden arındırılmıştır. Bu kumlar boya, vernik vs. hiçbir kimyasal madde içermez, tamamen doğaldır.

## DOĞAL AKVARYUM KUMU ÇEŞİTLERİ

VITASAND®

Akvaryum kumları

## **DOĞAL AKVARYUM KUMU ÇEŞİTLERİ**

### DOĞAL AKVARYUM KUM VE TAŞLARI

DAK 76 KARIŞIK 4 NO ÇAKIL

DAK 78 SILIS KUM

DAK 77 KARIŞIK 5 NO ÇAKIL Ø 15 mm

DAK 79 DESENLİ ÇAKIL Ø 15 mm