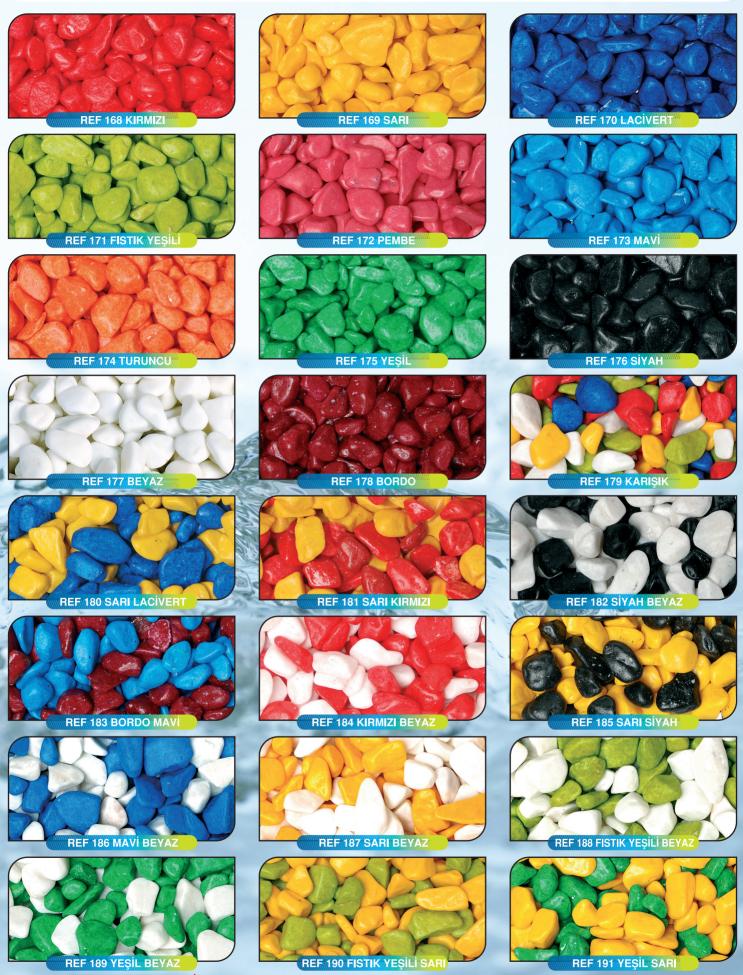

# **RENKLİ KUVARS KUMLAR (COLOR QUARTZ)**

ø 0.7 mm

Renkli Kuvars kum çeşitlerimiz salınım ve kusma yapmaz, asitte dahi çözünmez. Zehirsizdir. 5 Yıl boya çıkmama garantisi vardır. Yıkamadan direk olarak kullanılabilir.

Renkli Kuvars kum çeşitlerimiz salınım ve kusma yapmaz, asitte dahi çözünmez. Zehirsizdir. 5 Yıl boya çıkmama garantisi vardır. Yıkamadan direk olarak kullanılabilir.

Renkli Kuvars kum çeşitlerimiz salınım ve kusma yapmaz, asitte dahi çözünmez. Zehirsizdir. 5 Yıl boya çıkmama garantisi vardır. Yıkamadan direk olarak kullanılabilir.

Balıklara zararlı boya içermez, zehirsizdir, yıkamadan kullanılabilir. Fanuslarda kullanılması tavsiye edilir.

İstenilen her ebat ve renkte taş üretimi yapılabilmektedir.